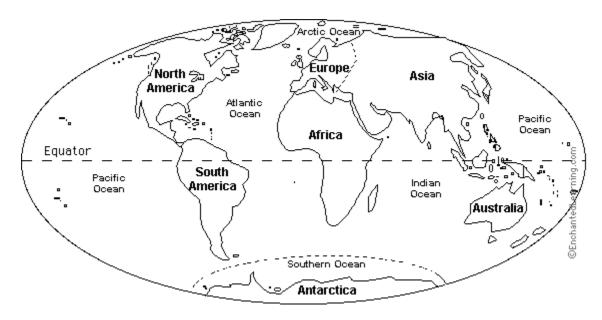

## **Continents: Color and Count**

Color Africa green, Antarctica white, Asia yellow (Note: part of Asia lies along and below the equator), Australia brown, Europe red, North America orange, and South America pink. Color the equator black.

| 1. How many continents are there?                      |  |
|--------------------------------------------------------|--|
| 2. How many continents have land along the equator?    |  |
| 3. How many continents have land south of the equator? |  |
| 4. How many continents have land north of the equator? |  |
| 5. How many continents start with the letter "A"?      |  |
| 6. How many continents end with the letter "a"?        |  |
| 7. How many continents border the Pacific Ocean?       |  |
| 8. How many continents border the Atlantic Ocean?      |  |
| 9. How many continents border the Arctic Ocean?        |  |
| 10. How many continents border the Indian Ocean?       |  |