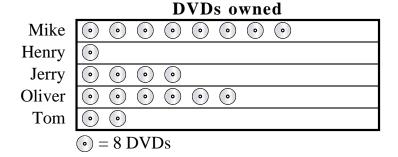

## Solve each problem.

Mike and his friends were comparing the number of movies they owned. They organized the information in the pictograph below.

- 1) Who owned the largest number of DVDs?
- 2) Who owned the fewest DVDs?
- 3) Who had more DVDs, Tom or Jerry?
- 4) How many DVDs did Mike own?
- 5) How many DVDs did Tom own?

## Solve each problem.

Mike and his friends were comparing the number of movies they owned. They organized the information in the pictograph below.

- 1) Who owned the largest number of DVDs?
- Who owned the fewest DVDs?
- Who had more DVDs, Tom or Jerry?
- How many DVDs did Mike own?
- How many DVDs did Tom own?