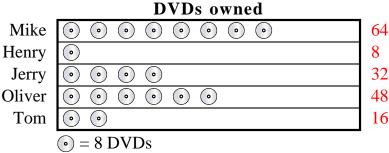

## Solve each problem.

Mike and his friends were comparing the number of movies they owned. They organized the information in the pictograph below.

- 1) Who owned the largest number of DVDs?
- 2) Who owned the fewest DVDs?
- 3) Who had more DVDs, Tom or Jerry?
- 4) How many DVDs did Mike own?
- 5) How many DVDs did Tom own?

## Solve each problem.

Mike and his friends were comparing the number of movies they owned. They organized the information in the pictograph below.

- 1) Who owned the largest number of DVDs?
- Who owned the fewest DVDs?
- Who had more DVDs, Tom or Jerry?
- How many DVDs did Mike own?
- How many DVDs did Tom own?